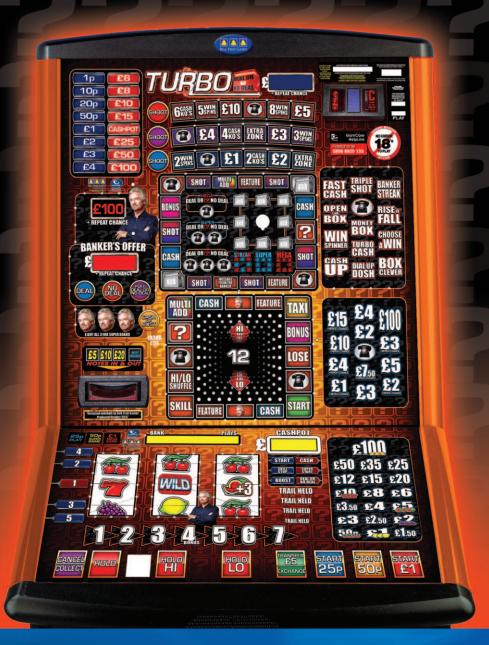

- Fill the number trail to access the turbo gamble.
- Fill the Trail Held ladder to access bonuses including direct access to the board game, super board and Deal or No Deal.
- Land on Cash or Feature squares to shoot at the Cash and Feature panels.
- Spin the hilo reel contained within the spinfinity pot to move around the board.
- Light 3 Noel icons to access the Super board.
- Light 3 phones to access Deal or No Deal. Light more phones to eliminate lower value boxes. Your box is hidden behind the mirror.
- Fill the Streak matrix with red or blue boxes for a Streak, Super Streak or Mega Streak.
- Land on Shot square for shots at the Super
- Play the Deal or No Deal Super Feature. Take the Deal on offer or No Deal for more.